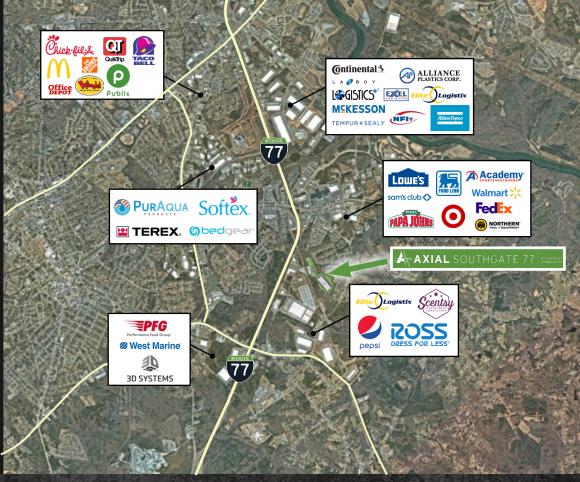

#### **Property Features**

AXIAL Southgate 77 will be a two-building development located within Antrim Business Park. The first building is preleased to Goodwill Industries and the second building has up to 165,140 SF of available space for lease

The facility will have immediate access to I-77 at Dave Lyle Blvd to the north and Hwy 21 to the south.

30,250 - 165,140 SF

32' Minimum Clear Height

**ESFR** 

155 employee parking spaces

41 (9' x 10') Dock High Loading Doors

Excellent last mile delivery location to provide immediate service to the Carolinas which boasts some of the top retail demographics in the South-East