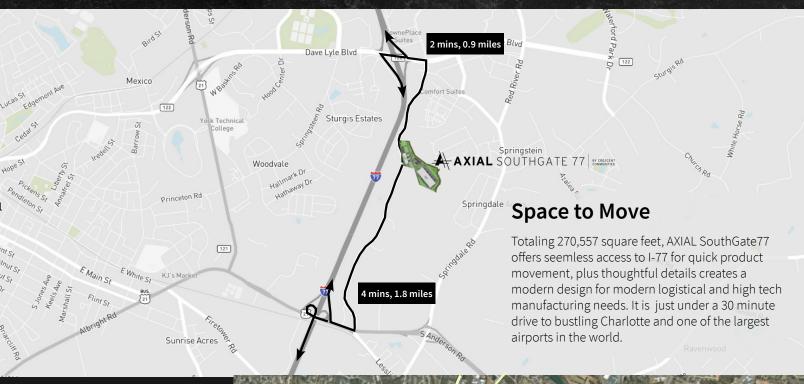

The facility will have immediate access to I-77 at Dave Lyle Blvd to the north and Hwy 21 to the south.

30,250 - 165,140 SF

32' Minimum Clear Height

**ESFR** 

155 employee parking spaces

41 (9' x 10') Dock High Loading Doors

Excellent last mile delivery location to provide immediate service to the Carolinas which boasts some of the top retail demographics in the South-East