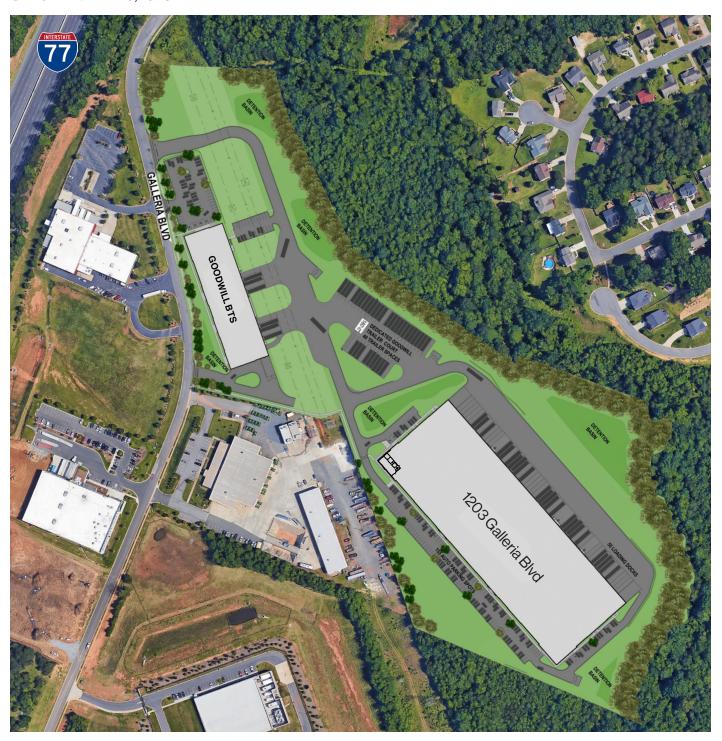

## Site Plan 220,281SF

#### **Property Features**

AXIAL Southgate 77 will be a two-building development located within Antrim Business Park. The first building is preleased to Goodwill Industries and the second building has up to 165,140 SF of available space for lease