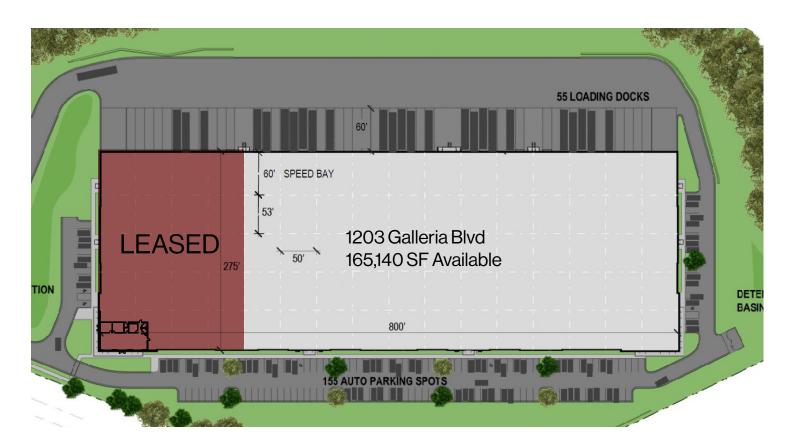

#### **Building Floorplan**

The facility will have immediate access to I-77 at Dave Lyle Blvd to the north and Hwy 21 to the south.

30,250 - 165,140 SF

32' Minimum Clear Height

**ESFR** 

155 employee parking spaces

41 (9' x 10') Dock High Loading Doors

1 (12' x 16') Drive In Doors

275' Building Depth

50' x 53'3" Column Spacing

60' Speed Bay

Immediate access to one of the largest labor pools in the SouthEast region

Established live, work, play destination with significant future population growth.