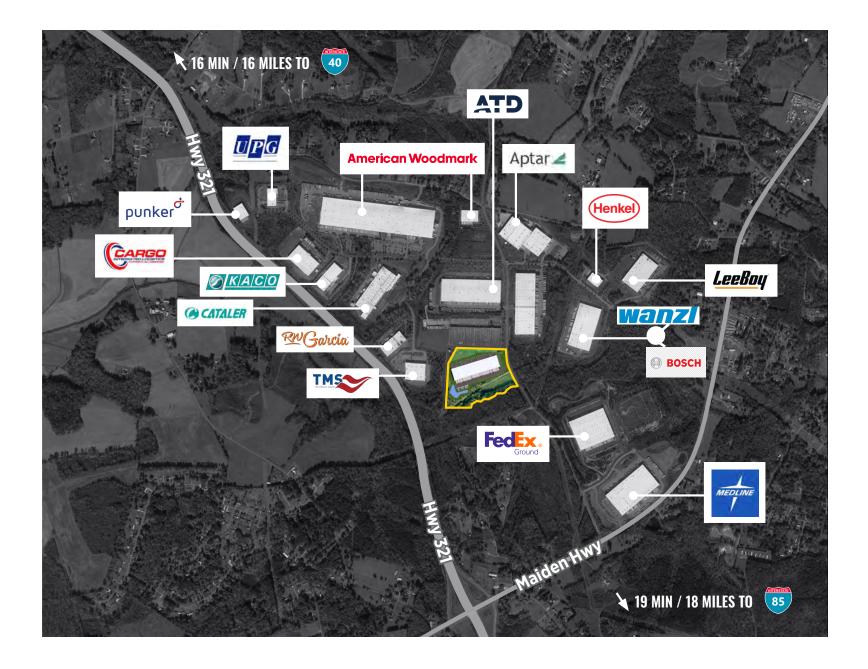

## 3075 Finger Mill Rd Lincolnton, NC

Matt Treble t+17043354430 matt.treble@cushwake.com Fermin Deoca

t +1704 335 4436 fermin.deoca@cushwake.com







## Site Plan



AXIAL MIDWAY 321 BY CRESCENT COMMUNITIES





## **Drive Times**

|                      | MINUTES | MILES |
|----------------------|---------|-------|
| Hwy 321              | 1       | 0.3   |
| I-40                 | 18      | 17.4  |
| I-85                 | 20      | 19.1  |
| 1-77                 | 28      | 21.7  |
| I-485                | 30      | 27.4  |
| Charlotte Airport    | 35      | 35.4  |
| Charlotte <b>CBD</b> | 43      | 40.0  |







Corporate Neighbors









## FOR MORE INFO CONTACT:

Matt Treble t+17043354430 matt.treble@cushwake.com Fermin Deoca t+1704 335 4436 fermin.deoca@cushwake.com

©2023 Cushman & Wakefield. All rights reserved. The information contained in this communication is strictly confidential. This information has been obtained from sources believed to be reliable but has not been verified. NO WARRANTY OR REPRESENTATION, EXPRESS OR IMPLIED, IS MADE AS TO THE CONDITION OF THE PROPERTY (OR PROPERTIES) REFERENCED HEREIN OR AS TO THE ACCURACY OR COMPLETENESS OF THE INFORMATION CONTAINED HEREIN, AND SAME IS SUBMITTED SUBJECT TO ERRORS, OMISSIONS, CHANGE OF PRICE, RENTAL OR OTHER CONDITIONS, WITHDRAWAL WITHOUT NOTICE, AND TO ANY SPECIAL LISTING CONDITIONS IMPOSED BY THE PROPERTY OWNER(S). ANY PROJECTIONS, OPINIONS OR ESTIMATE