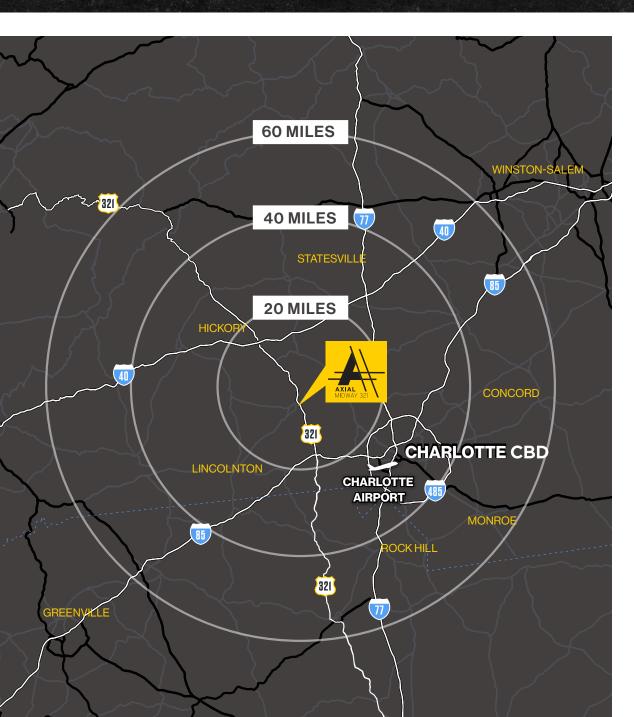

## **Drive Times**

|                      | MINUTES | MILES |
|----------------------|---------|-------|
| Hwy 321              | 1       | 0.3   |
| I-40                 | 18      | 17.4  |
| I-85                 | 20      | 19.1  |
| 1-77                 | 28      | 21.7  |
| I-485                | 30      | 27.4  |
| Charlotte Airport    | 35      | 35.4  |
| Charlotte <b>CBD</b> | 43      | 40.0  |