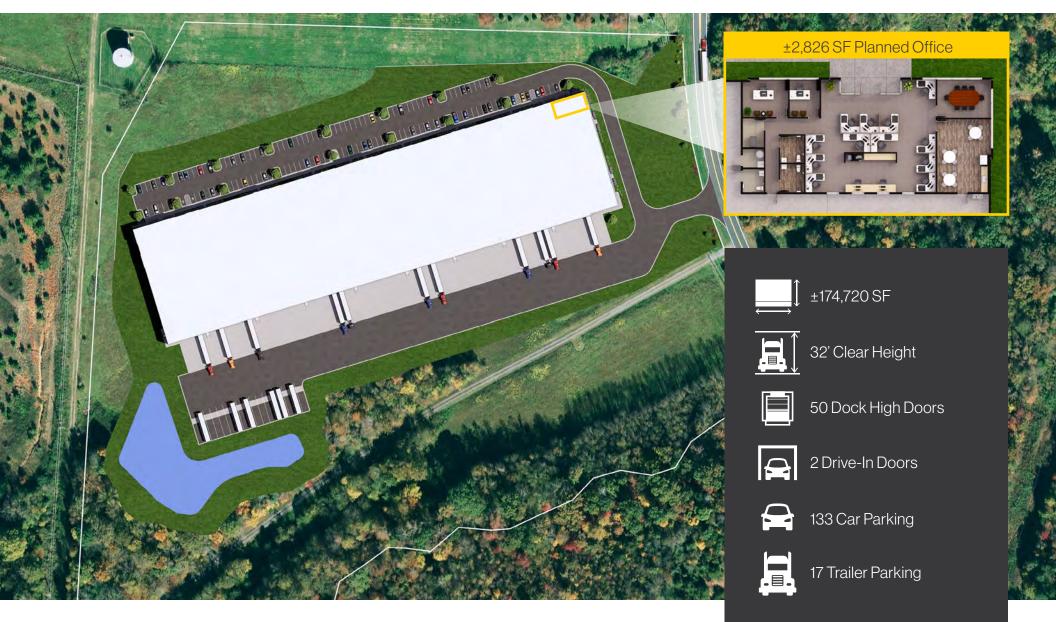

## 3075 Finger Mill Rd Lincolnton, NC

Matt Treble t+17043354430 matt.treble@cushwake.com Fermin Deoca

t +1704 335 4436 fermin.deoca@cushwake.com







## Site Plan



AXIAL MIDWAY 321 BY CRESCENT COMMUNITIES





## **Drive Times**

|                      | MINUTES | MILES |
|----------------------|---------|-------|
| Hwy 321              | 1       | 0.3   |
| I-40                 | 18      | 17.4  |
| I-85                 | 20      | 19.1  |
| 1-77                 | 28      | 21.7  |
| I-485                | 30      | 27.4  |
| Charlotte Airport    | 35      | 35.4  |
| Charlotte <b>CBD</b> | 43      | 40.0  |







Corporate Neighbors









## FOR MORE INFO CONTACT:

Matt Treble t+17043354430 matt.treble@cushwake.com Fermin Deoca t+1704 335 4436 fermin.deoca@cushwake.com

©2023 Cushman & Wakefield. All rights reserved. The information contained in this communication is strictly confidential. This information has been obtained from sources belie