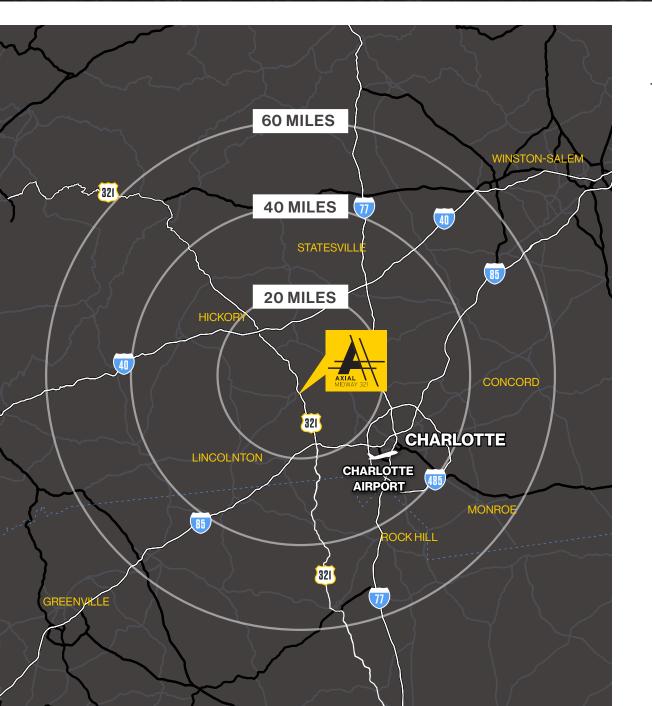

## **Drive Times**

|                   | MINUTES | MILES |
|-------------------|---------|-------|
| Hwy 321           | 1       | 0.3   |
| I-40              | 18      | 17.4  |
| I-85              | 20      | 19.1  |
| I-77              | 28      | 21.7  |
| I-485             | 30      | 27.4  |
| Charlotte Airport | 35      | 35.4  |
| Charlotte         | 43      | 40.0  |